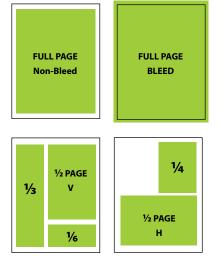

#### Ad Specs

Full page: Live: 7.375" x 9.875" Trim: 8.375" x 10.875" Bleed: 8.875" x 11.375"

**1/2 Vertical or Horizontal:** 4.75" x 7.25"

**1/4 Vertical (ONLY):** 3.625" x 4.875"

**1/3 Vertical (ONLY):** 2.25" x 9.75"

**1/6 size ad Vertical or Horizontal:** 2.25" x 4.75"